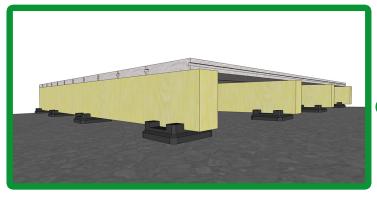

## STACKABLE JOIST MOUNTS

A solution for framing over waterproof membrane, concrete or other flat solid surfaces.

Perfect for low height decking situations.

Can be used as a single layer of joist mounts

Stacked on top of each other and packed with our packers to level out angled surfaces