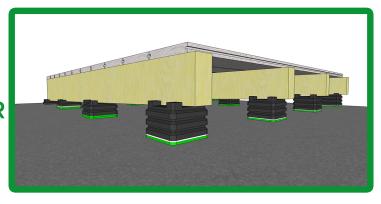

## STACKABLE JOIST MOUNTS

A solution for framing over waterproof membrane, concrete or other flat solid surfaces.

Perfect for low height decking situations.

Can be used as a single layer of joist mounts

Stacked on top of each other and packed with our packers to level out angled surfaces

The versatile design allows it to be used with both 45mm and 50mm wide timber joists.

Use the BiForm Joist Mount
Packers to achieve the desired
height. Colour coded in 3 sizes: 2mm,
3mm and 5mm

BiForm Joist Mounts have been tested to bear a load capacity of over 1.3 tonnes per joist mount