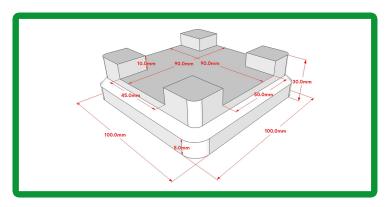

The versatile design allows it to be used with both 45mm and 50mm wide timber joists.

Use the BiForm Joist Mount
Packers to achieve the desired
height. Colour coded in 3 sizes: 2mm,
3mm and 5mm

BiForm Joist Mounts have been tested to bear a load capacity of over 1.3 tonnes per joist mount