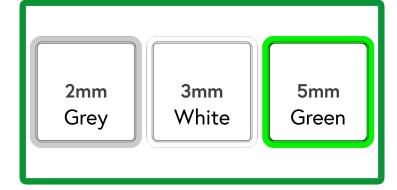

The versatile design allows it to be used with both 45mm and 50mm wide timber joists.

Use the BiForm Joist Mount
Packers to achieve the desired
height. Colour coded in 3 sizes: 2mm,
3mm and 5mm

BiForm Joist Mounts have been tested to bear a load capacity of over 1.3 tonnes per joist mount